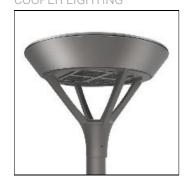

## Product data sheet

PMM MESA PMM-SA1A-740-U-SLR COOPER LIGHTING

Die-cast aluminum housing and door, Lumens packages ranging from 3,000 - 29,000 lumens, Choice of 13 high-efficiency, patented AccuLED Optics™, Base casting slip fits over a standard 3" O.D. tenon, Wall, single and dual-mount configurations available, 10kV/10vkA surge protection standard, LED fixture features a five-year warranty