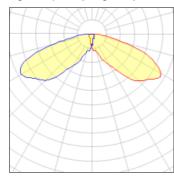

## Light output 1 (integrated)

| Lamp type          | LED      | CCT         | 4000 K |
|--------------------|----------|-------------|--------|
| Nominal lamp power | 34 W     | CRI         | 70     |
| Total flux         | 3462 lm  | LOR         | 100%   |
| Luminous efficacy  | 102 lm/W | Total power | 34 W   |

Mounting mode

Wall mounted

Shape and measurements

Height: 0.39 in Diameter: 6.00 in

Adjustability

Fixed

Electric

System power: 34 W