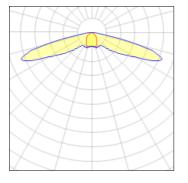

#### Light output 1 (integrated)

| Lamp type          | LED     | CCT         | 3000 K |
|--------------------|---------|-------------|--------|
| Nominal lamp power | 55 W    | CRI         | 75     |
| Total flux         | 5089 lm | LOR         | 100%   |
| Luminous efficacy  | 93 lm/W | Total power | 55 W   |