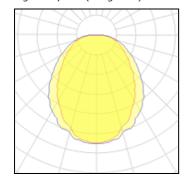

### Light output 1 (integrated)

| Lamp type          | LED      | CCT         | 4000 K  |
|--------------------|----------|-------------|---------|
| Nominal lamp power | 179.9 W  | CRI         | 80      |
| Total flux         | 27168 lm | LOR         | 100%    |
| Luminous efficacy  | 151 lm/W | ULOR        | 4%      |
|                    |          | Total power | 179.9 W |