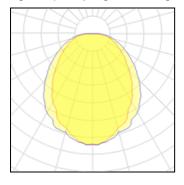

## Light output 2 (integrated, emergency)

| Lamp type          | LED      | CCT         | 4000 K |
|--------------------|----------|-------------|--------|
| Nominal lamp power | 3.98 W   | CRI         | 80     |
| Total flux         | 792 lm   | LOR         | 100%   |
| Luminous efficacy  | 199 lm/W | ULOR        | 4%     |
|                    |          | Total power | 3.98 W |