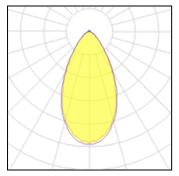

## Product data sheet

185W LED FLOODLIGHT (MB51) TYPE 3 (5000K) S2266 LEDXION K10119

NIKKON



NIKKON S2266 LEDXION K10119 185W LED Floodlight (MB51) Type 3 (5000K)

#### Light output 1



### 1 x LED

IP 66

| TALLED             |          |             |          |
|--------------------|----------|-------------|----------|
| Nominal lamp power | 185 W    | LOR         | 94%      |
| Lamp flux          | 26400 lm | Total flux  | 24771 lm |
| Luminous efficacy  | 125 lm/W | Total power | 198.65 W |
| CCT                | 4948 K   |             |          |
| CRI                | 99       |             |          |
|                    |          |             |          |

# Mounting modeElectricPole top mountedSystem power: 198.65 WShape and measurementsProtectionLength: 3.94 inIP: 66Width: 3.94 inHeight: 3.94 in

#### Adjustability

Tiltable

Created by luminaires.dialux.com (15 May, 2024)