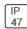

## Product data sheet

LXF/LXT LEXINGTON HID/LED LXF.LXT-PA1-20-760-U-5WQ

COOPER LIGHTING







Aluminum housing, top, and base, Greater than 98% life at 60,000 hours ( $40^{\circ}$ C) (LED), Up to 140 lumens per watt, Lumen packages ranging from 2,000 – 11,000 lumens, Self-aligning pole-top fitter fits 2-3/8" and 3" O.D. tenons, Optional NEMA photocontrol receptacle, Five-year warranty (LED)

## Light output 1 (integrated)



| Lamp type          | LED      | CCT         | 5700 K |
|--------------------|----------|-------------|--------|
| Nominal lamp power | 21 W     | CRI         | 70     |
| Total flux         | 2936 lm  | LOR         | 100%   |
| Luminous efficacy  | 140 lm/W | Total power | 21 W   |

Mounting mode

Pole top mounted

Shape and measurements

Height: 0.39 in Diameter: 14.00 in

Adjustability

Fixed

Electric

System power: 21 W

Protection

IP: 47