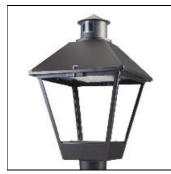

## Product data sheet

LXF/LXT LEXINGTON HID/LED LXF.LXT-PA1-20-760-U-5WQ

COOPER LIGHTING

Aluminum housing, top, and base, Greater than 98% life at 60,000 hours ( $40^{\circ}$ C) (LED), Up to 140 lumens per watt, Lumen packages ranging from 2,000 – 11,000 lumens, Self-aligning pole-top fitter fits 2-3/8" and 3" O.D. tenons, Optional NEMA photocontrol receptacle, Five-year warranty (LED)