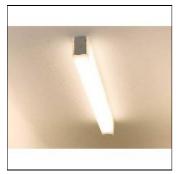

## Product data sheet

MESSINA T16 21/39W DARKLIGHT LOUVRE 44-1390S

MOLTO LUCE

Messina, Wall-/Ceiling Luminaire made of extruded, anodized aluminum; end caps anodized aluminum; Side Cover of white satin acrylic; homogeneous, shadow-free light, Light emission by all sides; high quality Louvre made of coated composite material, glare reduction of 60 °, suitable for computer workstations; IP 20;

Mounting mode

Ceiling mounted

Shape and measurements

Length: 35.04 in Width: 2.83 in Height: 3.15 in

Adjustability

Fixed

Electric

System power: 25-42 W