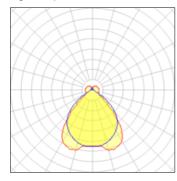

## 1 x Fluorescent lamp tubular T5

| Nominal lamp power | 39 W    | Socket      | G5      |
|--------------------|---------|-------------|---------|
| Lamp flux          | 3100 lm | LOR         | 75%     |
| Luminous efficacy  | 55 lm/W | ULOR        | 11%     |
| CCT                | 3000 K  | Total flux  | 2328 lm |
| CRI                | 85      | Total power | 42 W    |

## 1 x Fluorescent lamp tubular T5

| Nominal lamp power | 21 W    | Socket      | G5      |
|--------------------|---------|-------------|---------|
| Lamp flux          | 1900 lm | LOR         | 75%     |
| Luminous efficacy  | 57 lm/W | ULOR        | 11%     |
| CCT                | 3000 K  | Total flux  | 1427 lm |
| CRI                | 85      | Total power | 25 W    |