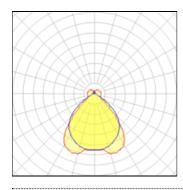

## Light output 1

## 1 x Fluorescent lamp tubular T5

| Nominal lamp power | 39 W    | Socket      | G5      |
|--------------------|---------|-------------|---------|
| Lamp flux          | 3100 lm | LOR         | 75%     |
| Luminous efficacy  | 55 lm/W | ULOR        | 11%     |
| CCT                | 3000 K  | Total flux  | 2328 lm |
| CRI                | 85      | Total power | 42 W    |

## 1 x Fluorescent lamp tubular T5

| Nominal lamp power | 21 W    | Socket      | G5      |
|--------------------|---------|-------------|---------|
| Lamp flux          | 1900 lm | LOR         | 75%     |
| Luminous efficacy  | 57 lm/W | ULOR        | 11%     |
| CCT                | 3000 K  | Total flux  | 1427 lm |
| CRI                | 85      | Total power | 25 W    |