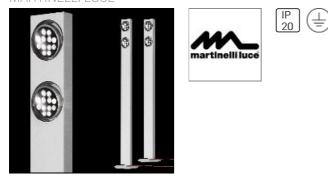

# Product data sheet

BRICK - 34° DEGREE LED SOURCE 2275/2/L/1/R/BI MARTINELLI LUCE

Standing lamp, swivel direct light for two spot LED. White lacquered aluminium structure, swivel on the base. Complete of electronic drivers inside the body lamp.

### Mounting mode

•----

Standing / Bollard

## Shape and measurements

Length: 5.91 in Width: 19.69 in Height: 74.80 in Weight: 14 kg

### Design

Color of housing: White Designer: Emiliana Martinelli

# Electric

System power: 30 W Appliance Class: I

#### Protection

IP: 20