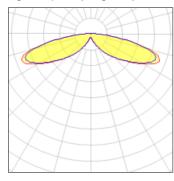

## Light output 1 (integrated)

| Lamp type          | LED     | CCT         | 3000 K |
|--------------------|---------|-------------|--------|
| Nominal lamp power | 31 W    | CRI         | 80     |
| Total flux         | 3069 lm | LOR         | 100%   |
| Luminous efficacy  | 99 lm/W | ULOR        | 4%     |
|                    |         | Total power | 31 W   |