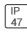

## Product data sheet

LXF/LXT LEXINGTON HID/LED LXF.LXT-PA1-30-830-U-5WQ-TL

COOPER LIGHTING







Aluminum housing, top, and base, Greater than 98% life at 60,000 hours ( $40^{\circ}$ C) (LED), Up to 140 lumens per watt, Lumen packages ranging from 2,000 – 11,000 lumens, Self-aligning pole-top fitter fits 2-3/8" and 3" O.D. tenons, Optional NEMA photocontrol receptacle, Five-year warranty (LED)

## Light output 1 (integrated)



| Lamp type          | LED     | CCT         | 3000 K |
|--------------------|---------|-------------|--------|
| Nominal lamp power | 31 W    | CRI         | 80     |
| Total flux         | 3069 lm | LOR         | 100%   |
| Luminous efficacy  | 99 lm/W | ULOR        | 4%     |
|                    |         | Total power | 31 W   |

Mounting mode

Pole top mounted

Shape and measurements

Height: 10.00 in Diameter: 14.00 in

Adjustability

Fixed

Electric