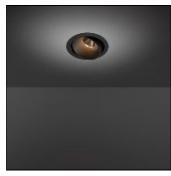

# Product data sheet

SMART LOTIS 115 ADJUSTABLE LED GE 4000K FLOOD GOLD 12781846

MODULAR

Smart lighting family Smart Cake, Smart Lotis and Smart Kup form a new generation of spotlights which combine technical ingenuity with timeless design. This family's styling is based on our most popular designs. In concrete terms, the fittings consist of a module which can be combined with one of three trims to suit your requirements. The new spotlights can be combined with Smart Mask or Smart surface box to form the perfect solution for any interior. What you get is a LED module with a different finish.

Mounting mode

Ceiling recessed

Electric

System power: 6.2-13.4 W Appliance Class: II