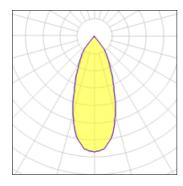

| LOR         | 90%    |
|-------------|--------|
| Total flux  | 568 lm |
| Total power | 6.2 W  |
|             |        |
|             |        |

| 1 x LED            |         |             |        |
|--------------------|---------|-------------|--------|
| Nominal lamp power | 9.2 W   | LOR         | 90%    |
| Lamp flux          | 792 lm  | Total flux  | 713 lm |
| Luminous efficacy  | 78 lm/W | Total power | 9.2 W  |
| CCT                | 4000 K  |             |        |
| CRI                | 90      |             |        |