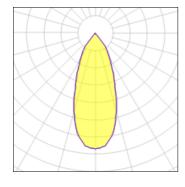

#### Light output 1

| 1 x LED            |         |
|--------------------|---------|
| Nominal lamp power | 13.4 W  |
| Lamp flux          | 1018 lm |
| Luminous efficacy  | 68 lm/W |
| CCT                | 4000 K  |
| CRI                | 90      |
|                    |         |

| LOR         | 90%    |
|-------------|--------|
| Total flux  | 917 lm |
| Total power | 13.4 W |

| I X LED            |         |
|--------------------|---------|
| Nominal lamp power | 6.2 W   |
| Lamp flux          | 630 lm  |
| Luminous efficacy  | 92 lm/W |
| CCT                | 4000 K  |
| CRI                | 90      |
|                    |         |