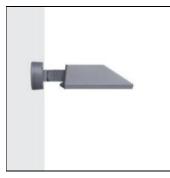

## Mounting mode

Wall mounted

# Shape and measurements

Length: 4.67 in Width: 5.31 in Height: 5.31 in

# Adjustability

Free