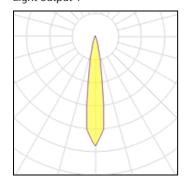

## Light output 1

| 1 x LED            |
|--------------------|
| Nominal lamp power |
| Lamp flux          |
| Luminous efficacy  |
| CCT                |
| CRI                |

| 76 W     |
|----------|
| 9990 lm  |
| 131 lm/W |
| 4000 K   |
| 80       |
|          |

| 100%    |
|---------|
| 9990 lm |
| 84 W    |
|         |