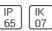

# Product data sheet

SMALL SIROCCO OPTIC - SURFACE WASHER / BI-SYMMETRIC 2341-A-4-672-XX

UNILAMP









Description SIROCCO is a family of floodlight, surface washer and area lighting. Two types of light distribution, asymmetric and bi-symmetric. Available with a range of mounting accessories including ground mount base, pole top mount, and wall/pole mounting arm. It is designed to operate with the high lumen output LED light source. Reflectors for SIROCCO have been engineered utilizing the latest technology and software for maximum performance. A calibrated aiming unit provides accuracy of light distribution on any surface or structure. SIROCCO is suitable to illuminate medium to large size objects or areas such as signage boards, building facades, parking lots, public parks, pedestrian, small streets and squares. Galvanized steel pole and anchor unit for concrete foundation are also av