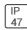

## Product data sheet

LXF/LXT LEXINGTON HID/LED LXF.LXT-PA1-100-827-U-T4W

**COOPER LIGHTING** 







Aluminum housing, top, and base, Greater than 98% life at 60,000 hours ( $40^{\circ}$ C) (LED), Up to 140 lumens per watt, Lumen packages ranging from 2,000 – 11,000 lumens, Self-aligning pole-top fitter fits 2-3/8" and 3" O.D. tenons, Optional NEMA photocontrol receptacle, Five-year warranty (LED)

## Light output 1 (integrated)



| Lamp type          | LED     | CCT         | 2700 K |
|--------------------|---------|-------------|--------|
| Nominal lamp power | 96 W    | CRI         | 80     |
| Total flux         | 7401 lm | LOR         | 100%   |
| Luminous efficacy  | 77 lm/W | Total power | 96 W   |

Mounting mode

Pole top mounted

Shape and measurements

Height: 0.39 in Diameter: 14.00 in

Adjustability

Fixed

Electric

System power: 96 W

Protection

IP: 47