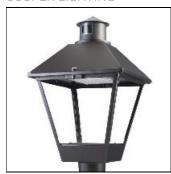

## Product data sheet

LXF/LXT LEXINGTON HID/LED LXF.LXT-PA1-100-827-U-T4W

**COOPER LIGHTING** 

Aluminum housing, top, and base, Greater than 98% life at 60,000 hours ( $40^{\circ}$ C) (LED), Up to 140 lumens per watt, Lumen packages ranging from 2,000 – 11,000 lumens, Self-aligning pole-top fitter fits 2-3/8" and 3" O.D. tenons, Optional NEMA photocontrol receptacle, Five-year warranty (LED)