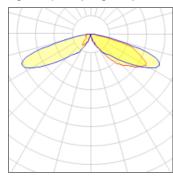

## Light output 1 (integrated)

| Lamp type          | LED     | CCT         | 2700 K |
|--------------------|---------|-------------|--------|
| Nominal lamp power | 96 W    | CRI         | 80     |
| Total flux         | 7401 lm | LOR         | 100%   |
| Luminous efficacy  | 77 lm/W | Total power | 96 W   |