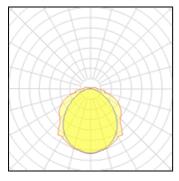

## Light output 1

## 2 x LED

| Nominal lamp power | 26 W     | LOR         | 100%    |
|--------------------|----------|-------------|---------|
| Lamp flux          | 3800 lm  | Total flux  | 7600 lm |
| Luminous efficacy  | 146 lm/W | Total power | 52 W    |
| CCT                | 4000 K   |             |         |
| CRI                | 80       |             |         |
|                    |          |             |         |