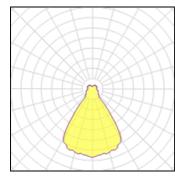

## Light output 1 (integrated)

| Lamp type          |         | CCT         | 4000 K |
|--------------------|---------|-------------|--------|
| Nominal lamp power | 76.3 W  | CRI         | 80     |
| Total flux         | 6513 lm | LOR         | 100%   |
| Luminous efficacy  | 85 lm/W | ULOR        | 21%    |
|                    |         | Total power | 76.3 W |