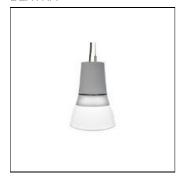

## Product data sheet

CAP XL L80 CAPO LED XL

DEXTRA

Capo LED - C84, IP20 Decorative luminaire suitable for both ambient and accent lighting, matt grey aluminium spun housing, translucent grey collar, opal refractor, supplied complete with 3m wire suspension kit. Options: E3 - Emergency control gear (620 lumens output) ST3 - Emergency Selftest AT3 - Emergency Autotest (cannot be combined with Dimming) S - Switch Dimming A - Digital Addressable Lighting Interface (DALI) C - Bi-Level Dimming (Corridor Function) WH - White Housing C83 - CRI 80, 3000K RED- Red Collar ORA - Orange Collar GRN - Green Collar BLE - Blue Collar OP - Opal Collar

Mounting mode

Pendant

Shape and measurements

Height: 22.44 in Diameter: 16.38 in

Adjustability

Height adjustable

Electric

System power: 76.3 W