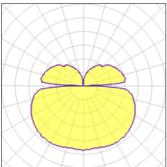

## Light output 1

|                   | CCT                | 4000 K  | Total power | 103 W   |
|-------------------|--------------------|---------|-------------|---------|
|                   | CRI                | 80      |             |         |
| $\searrow$        | 1 x LED            |         |             |         |
| $\langle \rangle$ | Nominal lamp power | 103 W   | LOR         | 100%    |
| H                 | Lamp flux          | 7150 lm | ULOR        | 36%     |
| H                 | Luminous efficacy  | 69 lm/W | Total flux  | 7150 lm |
|                   | CCT                | 3000 K  | Total power | 103 W   |
| T.                | CRI                | 80      |             |         |