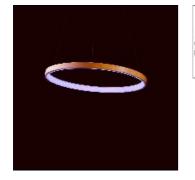

# LUNAOP 40003/4000/CU MARTINELLI LUCE

1 x LED

Lamp flux

Nominal lamp power

Luminous efficacy

A ring of light, slight suspended in the space, designed to provide a minimal visual impact. An exterior frame in white lacquered aluminum highlights its profile and an inner white opal methacrylate band ensures an optimal diffusion light with LED source. dimmable drivers integrated into the ceiling support.