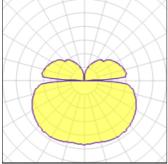

103 W

4415 lm

41 lm/W

| k LED             |         |             |  |
|-------------------|---------|-------------|--|
| ominal lamp power | 103 W   | LOR         |  |
| mp flux           | 7150 lm | ULOR        |  |
| iminous efficacy  | 69 lm/W | Total flux  |  |
| CT                | 3000 K  | Total power |  |
| 31                | 80      |             |  |
|                   |         |             |  |
|                   |         |             |  |