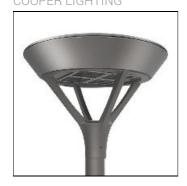

## Product data sheet

PMM MESA PMM-SA3A-727-U-SL4 COOPER LIGHTING

Die-cast aluminum housing and door, Lumens packages ranging from 3,000 - 29,000 lumens, Choice of 13 high-efficiency, patented AccuLED Optics™, Base casting slip fits over a standard 3" O.D. tenon, Wall, single and dual-mount configurations available, 10kV/10vkA surge protection standard, LED fixture features a five-year warranty