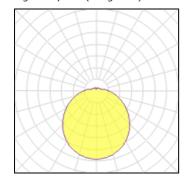

## Light output 1 (integrated)

| Lamp type          | LED      | CCT         | 4000 K |
|--------------------|----------|-------------|--------|
| Nominal lamp power | 10 W     | CRI         | 80     |
| Total flux         | 1100 lm  | LOR         | 100%   |
| Luminous efficacy  | 110 lm/W | ULOR        | 12%    |
|                    |          | Total power | 10 W   |