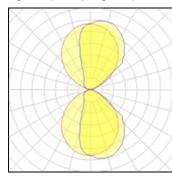

## Light output 1 (integrated)

| Lamp type          | LED     | CCT         | 4000 K |
|--------------------|---------|-------------|--------|
| Nominal lamp power | 6.07 W  | CRI         | 80     |
| Total flux         | 437 lm  | LOR         | 100%   |
| Luminous efficacy  | 72 lm/W | ULOR        | 50%    |
|                    |         | Total power | 6.07 W |