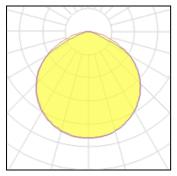

### 1 x LED

| I X LED            |          |             |         |
|--------------------|----------|-------------|---------|
| Nominal lamp power | 21.9 W   | LOR         | 100%    |
| Lamp flux          | 3096 lm  | Total flux  | 3096 lm |
| Luminous efficacy  | 141 lm/W | Total power | 21.9 W  |
| CCT                | 4035 K   |             |         |
| CRI                | 80       |             |         |
|                    |          |             |         |