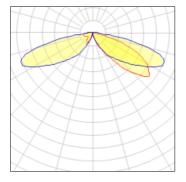

## Light output 1 (integrated)

| Lamp type          | LED      | CCT         | 5700 K |
|--------------------|----------|-------------|--------|
| Nominal lamp power | 54 W     | CRI         | 70     |
| Total flux         | 6370 lm  | LOR         | 100%   |
| Luminous efficacy  | 118 lm/W | ULOR        | 2%     |
|                    |          | Total power | 54 W   |