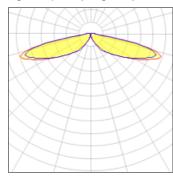

## Light output 1 (integrated)

| Lamp type          | LED      | CCT         | 3000 K |
|--------------------|----------|-------------|--------|
| Nominal lamp power | 21 W     | CRI         | 70     |
| Total flux         | 2591 lm  | LOR         | 100%   |
| Luminous efficacy  | 123 lm/W | ULOR        | 2%     |
|                    |          | Total power | 21 W   |