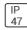

## Product data sheet

LXF/LXT LEXINGTON HID/LED LXF.LXT-PA1-20-730-U-5WQ-CL

COOPER LIGHTING







Aluminum housing, top, and base, Greater than 98% life at 60,000 hours ( $40^{\circ}$ C) (LED), Up to 140 lumens per watt, Lumen packages ranging from 2,000 – 11,000 lumens, Self-aligning pole-top fitter fits 2-3/8" and 3" O.D. tenons, Optional NEMA photocontrol receptacle, Five-year warranty (LED)

## Light output 1 (integrated)



| Lamp type          | LED      | CCT         | 3000 K |
|--------------------|----------|-------------|--------|
| Nominal lamp power | 21 W     | CRI         | 70     |
| Total flux         | 2591 lm  | LOR         | 100%   |
| Luminous efficacy  | 123 lm/W | ULOR        | 2%     |
|                    |          | Total power | 21 W   |

Mounting mode

Pole top mounted

Shape and measurements

Height: 10.00 in Diameter: 14.00 in

Adjustability

Fixed

Elec