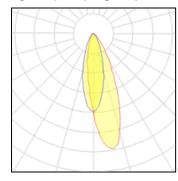

# Light output 1 (integrated)

| Lamp type          | LED      | CCT         | 3000 K |
|--------------------|----------|-------------|--------|
| Nominal lamp power | 26 W     | CRI         | 80     |
| Total flux         | 3071 lm  | LOR         | 100%   |
| Luminous efficacy  | 118 lm/W | ULOR        | 84%    |
|                    |          | Total power | 26 W   |