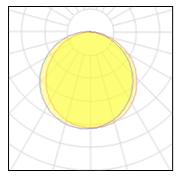

IP 20

Light output 1

| 1 x LED            |         |             |         |
|--------------------|---------|-------------|---------|
| Nominal lamp power | 24 W    | LOR         | 96%     |
| Lamp flux          | 1800 lm | Total flux  | 1724 lm |
| Luminous efficacy  | 72 lm/W | Total power | 24 W    |
| CCT                | 2800 K  |             |         |
| CRI                | 82      |             |         |
|                    |         |             |         |