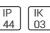

# Product data sheet

Z44 CE L1200 29W 4500 DALI KOOLMESH MW 840 51388405137

**AURA LIGHT** 









Z44 is a versatile luminaire for general lighting in locations requiring protection class up to IP44. The efficient frosted prismatic diffuser offers exceptional uniformity, while safeguarding against glare. The modern and slim design of the luminaire minimizes packaging materials and makes the Z44 very transportation efficient, further contributing to the sustainability of the solution. Z44 can be ordered with built-in HF sensor. The sensor ensures that the light is on only when required. Easy to use settings of detection range and delay time. There are three different sensor-versions: On/off. Profile 1 with 100 % light when presence is detected and 10% light at no detection, "High-low". Profile 2 with 100% light when presence is detected, then 10% light for 30 minutes, then the lumin