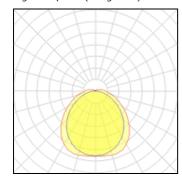

## Light output 1 (integrated)

| Lamp type          | LED      | CCT         | 4000 K |
|--------------------|----------|-------------|--------|
| Nominal lamp power | 29 W     | CRI         | 80     |
| Total flux         | 4670 lm  | LOR         | 100%   |
| Luminous efficacy  | 161 lm/W | ULOR        | 5%     |
|                    |          | Total power | 29 W   |