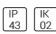

## Product data sheet

FLAT BASIC 211400.002.1.76

RZB







Series: FLAT BASIC Decorative round surface-mounted luminaire. Base: plastic. Mouth blown 3-layer opal glass (Triplex glass) with satin finish. Diffuser fastening: spring system. Triplex glass produces particularly homogeneous, soft and glare free lighting. Suitable for ceiling mounting, wall (surface). Colour: pure white (RAL 9010) Diameter: 420 mm Height: 124 mm Lamp: LED Socket: without socket Colour temperature: 4000K Colour rendering index (CRI): 83 System power: 13 W Rated luminous flux: 1200 Im Luminous efficiency: 92 Im/W Control gear: AC power, DALI dimmable Protection class: I Type of protection: IP 43

## Light output 1 (integrated)



| Lamp type          | LED     | CCT         | 4000 K |
|--------------------|---------|-------------|--------|
| Nominal lamp power | 13 W