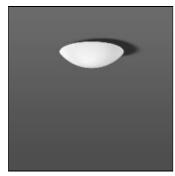

## Product data sheet

FLAT BASIC 211400.002.1.76

RZB

Series: FLAT BASIC Decorative round surface-mounted luminaire. Base: plastic. Mouth blown 3-layer opal glass (Triplex glass) with satin finish. Diffuser fastening: spring system. Triplex glass produces particularly homogeneous, soft and glare free lighting. Suitable for ceiling mounting, wall (surface). Colour: pure white (RAL 9010) Diameter: 420 mm Height: 124 mm Lamp: LED Socket: without socket Colour temperature: 4000K Colour rendering index (CRI): 83 System power: 13 W Rated luminous flux: 1200 Im Luminous efficiency: 92 Im/W Control gear: AC power, DALI dimmable Protection class: I Type of protection: IP 43

Mounting mode

Ceiling mounted

Shape and measurements

Height: 4.88 in Diameter: 16.54 in

Adjustability

Fixed

Electric

System power: 13 W