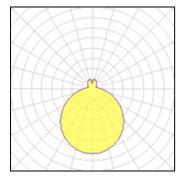

## Light output 1 (integrated)

| Lamp type          | LED     | CCT         | 4000 K |
|--------------------|---------|-------------|--------|
| Nominal lamp power | 13 W    | CRI         | 80     |
| Total flux         | 1200 lm | LOR         | 100%   |
| Luminous efficacy  | 92 lm/W | ULOR        | 16%    |
|                    |         | Total power | 13 W   |