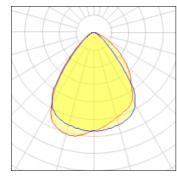

## Light output 1 (integrated)

| Lamp type          | LED     | CCT         | 3500 K |
|--------------------|---------|-------------|--------|
| Nominal lamp power | 10.2 W  | CRI         | 90     |
| Total flux         | 962 lm  | LOR         | 100%   |
| Luminous efficacy  | 94 lm/W | Total power | 10.2 W |