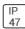

## Product data sheet

LDRT8B LED 8" ROUND RECESSED RETROFIT DOWNLIGHT LD8B10D010 ER8B10935 8LBSW0MW

**COOPER LIGHTING** 







Retrofit, remodel, install from below, downlight or wall wash, Excellent light control and low aperture brightness, Available for shallow or standard plenums; ENERGY STAR® qualified, Spun aluminum reflectors in a variety of finishes, 6 color temperatures: 2400K, 2700K, 3000K, 3500K, 4000K and 5000K CCT, CRI: 80, 90 or 97; D2W™ option from 3000K to 1850K, W2N Tunable White 2700K-6500K or 2000K-5000K, Lumens: 1,000-20,000; 0-10V dimming down to 1%, WaveLinx and DLVP connected lighting systems compatibility, 5-year warranty

## Light output 1 (integrated)



| Lamp type          | LED     | CCT         | 3500 K |
|--------------------|---------|-------------|--------|
| Nominal lamp power | 10.2 W  | CRI         | 90     |
| Total flux         | 962 lm  | LOR         | 100%   |
| Luminous e