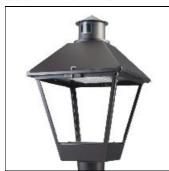

## Product data sheet

LXF/LXT LEXINGTON HID/LED LXF.LXT-PA1-50-740-U-SL3-CL

COOPER LIGHTING

Aluminum housing, top, and base, Greater than 98% life at 60,000 hours ( $40^{\circ}$ C) (LED), Up to 140 lumens per watt, Lumen packages ranging from 2,000 – 11,000 lumens, Self-aligning pole-top fitter fits 2-3/8" and 3" O.D. tenons, Optional NEMA photocontrol receptacle, Five-year warranty (LED)

Mounting mode

Pole top mounted

Shape and measurements

Height: 10.00 in Diameter: 14.00 in

Adjustability

Fixed

Electric

System power: 54 W