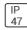

## Product data sheet

LXF/LXT LEXINGTON HID/LED LXF.LXT-PA1-50-740-U-SL3-CL

COOPER LIGHTING







Aluminum housing, top, and base, Greater than 98% life at 60,000 hours ( $40^{\circ}$ C) (LED), Up to 140 lumens per watt, Lumen packages ranging from 2,000 – 11,000 lumens, Self-aligning pole-top fitter fits 2-3/8" and 3" O.D. tenons, Optional NEMA photocontrol receptacle, Five-year warranty (LED)

## Light output 1 (integrated)



| Lamp type          | LED      | CCT         | 4000 K |
|--------------------|----------|-------------|--------|
| Nominal lamp power | 54 W     | CRI         | 70     |
| Total flux         | 6185 lm  | LOR         | 100%   |
| Luminous efficacy  | 115 lm/W | ULOR        | 2%     |
|                    |          | Total nower | 54 W   |

Mounting mode

Pole top mounted

Shape and measurements

Height: 10.00 in Diameter: 14.00 in

Adjustability

Fixed

Elec