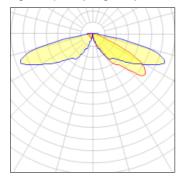

## Light output 1 (integrated)

| Lamp type          | LED      | CCT         | 4000 K |
|--------------------|----------|-------------|--------|
| Nominal lamp power | 54 W     | CRI         | 70     |
| Total flux         | 6185 lm  | LOR         | 100%   |
| Luminous efficacy  | 115 lm/W | ULOR        | 2%     |
|                    |          | Total nower | 54 W   |