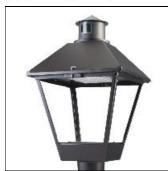

## Product data sheet

LXF/LXT LEXINGTON HID/LED LXF.LXT-PA1-30-730-U-T3-CL

COOPER LIGHTING

Aluminum housing, top, and base, Greater than 98% life at 60,000 hours ( $40^{\circ}$ C) (LED), Up to 140 lumens per watt, Lumen packages ranging from 2,000 – 11,000 lumens, Self-aligning pole-top fitter fits 2-3/8" and 3" O.D. tenons, Optional NEMA photocontrol receptacle, Five-year warranty (LED)