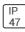

## Product data sheet

LXF/LXT LEXINGTON HID/LED LXF.LXT-PA1-30-730-U-T3-CL

COOPER LIGHTING







Aluminum housing, top, and base, Greater than 98% life at 60,000 hours ( $40^{\circ}$ C) (LED), Up to 140 lumens per watt, Lumen packages ranging from 2,000 – 11,000 lumens, Self-aligning pole-top fitter fits 2-3/8" and 3" O.D. tenons, Optional NEMA photocontrol receptacle, Five-year warranty (LED)

## Light output 1 (integrated)



| Lamp type          | LED      | CCT         | 3000 K |
|--------------------|----------|-------------|--------|
| Nominal lamp power | 31 W     | CRI         | 70     |
| Total flux         | 3473 lm  | LOR         | 100%   |
| Luminous efficacy  | 112 lm/W | ULOR        | 2%     |
|                    |          | Total power | 31 W   |

Mounting mode

Pole top mounted

Shape and measurements

Height: 10.00 in Diameter: 14.00 in

Adjustability

Fixed

Elec