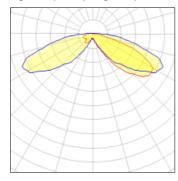

## Light output 1 (integrated)

| Lamp type          | LED     | CCT         | 2700 K |
|--------------------|---------|-------------|--------|
| Nominal lamp power | 54 W    | CRI         | 70     |
| Total flux         | 5137 lm | LOR         | 100%   |
| Luminous efficacy  | 95 lm/W | ULOR        | 4%     |
|                    |         | Total nower | 54 W   |