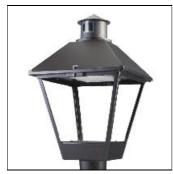

## Product data sheet

LXF/LXT LEXINGTON HID/LED LXF.LXT-PA1-50-727-U-T3-A

COOPER LIGHTING

Aluminum housing, top, and base, Greater than 98% life at 60,000 hours ( $40^{\circ}$ C) (LED), Up to 140 lumens per watt, Lumen packages ranging from 2,000 – 11,000 lumens, Self-aligning pole-top fitter fits 2-3/8" and 3" O.D. tenons, Optional NEMA photocontrol receptacle, Five-year warranty (LED)

Mounting mode

Pole top mounted

Shape and measurements

Height: 10.00 in Diameter: 14.00 in

Adjustability

Fixed

Electric

System power: 54 W