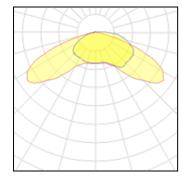

## Light output 1

| 1 x High pressure sodium vapour lamp |         |
|--------------------------------------|---------|
| Nominal lamp power                   | 70 W    |
| Lamp flux                            | 5600 lm |
| Luminous efficacy                    | 58 lm/W |
| CCT                                  | 2000 H  |
| CRI                                  | 25      |

| LOR         | 85%     |
|-------------|---------|
| Total flux  | 4779 lm |
| Total power | 83 W    |
|             |         |

Mounting mode

Pole top mounted

Shape and measurements

Height: 11.81 in Diameter: 21.26 in Electric