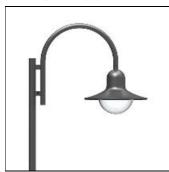

## Product data sheet

NORA V (W. SHIELD ON SIDE FACING BUILDING CLEAR ATTACHMENT) 9.775.2032.35

LEIPZIGER LEUCHTEN

Special reflector of premium highest-grade aluminium, burnished and anodized, for excellent illumination and glare protection - Aluminium luminaire body, inside finished in white paint, outside painted in colour - Aluminium unit carrier, painted white - Adapter jack connection - Available in any RAL or DB colour without surcharge - Scope of delivery includes special steel post/wall-mounted bracket, painted -Order post dia. 60 mm separately Voltage: 230V 50Hz Protected to: IP 55 Protection class: I/II Made to DIN VDE 0711 Luminaires generally compensatet