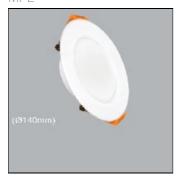

## Product data sheet

LED DOWNLIGHT DLTL 9W 3000K DLTL-9V

MPE

- Round shape - Recessed - mounted on ceiling - The lamp is cast aluminum monolithic, powder coated for fast heat dissipation - Detachable driver for easy connection - Lamp with white rim - Size: Ø140 x 40 mm - Cut out: Ø105mm - Voltage: 100-240VAC - Power: 9W - Power Factor (PF): >0.5 - Luminance: 990 lm - Color Temperature (CCT): 2800-3200K - RA >80 High Color Rendering Index - Beam angle: 120 o - Chip LED: SMD 2835 - Life Time: 30,000 hours - Instant Light: Os - European Standard CE - RoHS