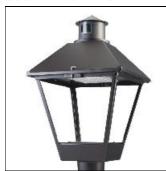

## Product data sheet

LXF/LXT LEXINGTON HID/LED LXF.LXT-PA1-100-760-U-T2U-HSS

COOPER LIGHTING

Aluminum housing, top, and base, Greater than 98% life at 60,000 hours ( $40^{\circ}$ C) (LED), Up to 140 lumens per watt, Lumen packages ranging from 2,000 – 11,000 lumens, Self-aligning pole-top fitter fits 2-3/8" and 3" O.D. tenons, Optional NEMA photocontrol receptacle, Five-year warranty (LED)