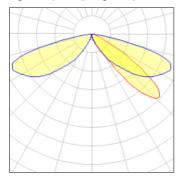

## Light output 1 (integrated)

| Lamp type          | LED     | CCT         | 5700 K |
|--------------------|---------|-------------|--------|
| Nominal lamp power | 96 W    | CRI         | 70     |
| Total flux         | 7380 lm | LOR         | 100%   |
| Luminous efficacy  | 77 lm/W | Total power | 96 W   |