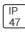

## Product data sheet

LXF/LXT LEXINGTON HID/LED LXF.LXT-PA1-100-760-U-T2U-HSS

COOPER LIGHTING







Aluminum housing, top, and base, Greater than 98% life at 60,000 hours ( $40^{\circ}$ C) (LED), Up to 140 lumens per watt, Lumen packages ranging from 2,000 – 11,000 lumens, Self-aligning pole-top fitter fits 2-3/8" and 3" O.D. tenons, Optional NEMA photocontrol receptacle, Five-year warranty (LED)

## Light output 1 (integrated)



| Lamp type          | LED     | CCT         | 5700 K |
|--------------------|---------|-------------|--------|
| Nominal lamp power | 96 W    | CRI         | 70     |
| Total flux         | 7380 lm | LOR         | 100%   |
| Luminous efficacy  | 77 lm/W | Total power | 96 W   |

Mounting mode

Pole top mounted

Shape and measurements

Height: 0.39 in Diameter: 14.00 in

Adjustability

Fixed

Electric

System power: 96 W

Protection

IP: 47