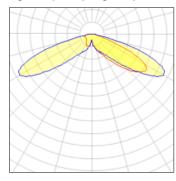

## Light output 1 (integrated)

| Lamp type          | LED     | CCT         | 2700 K |
|--------------------|---------|-------------|--------|
| Nominal lamp power | 67 W    | CRI         | 70     |
| Total flux         | 5727 lm | LOR         | 100%   |
| Luminous efficacy  | 85 lm/W | Total power | 67 W   |