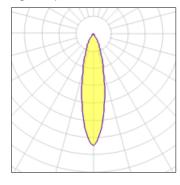

# Product data sheet

SOLID PURE 09.2901 LED ARRAY 18W 25°

FLOS

Spotlight to be installed on 3-circuit-track with LED Light source. Integrated power supply 220-240,50-60Hz.

| LOR         | 81%     |
|-------------|---------|
| Total flux  | 1623 lm |
| Total power | 18 W    |
|             |         |