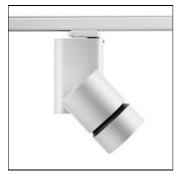

# Product data sheet

SOLID PURE 09.2901 LED ARRAY 18W 25°

FLOS

Spotlight to be installed on 3-circuit-track with LED Light source. Integrated power supply 220-240,50-60Hz.

# Mounting mode

Ceiling mounted, Contact rail

## Shape and measurements

Height: 5.87 in Diameter: 4.06 in

## Adjustability

Rotatable