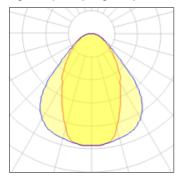

## Light output 1 (integrated)

| Lamp type          | LED     | CCT         | 4000 K |
|--------------------|---------|-------------|--------|
| Nominal lamp power | 17 W    | CRI         | 80     |
| Total flux         | 1200 lm | LOR         | 100%   |
| Luminous efficacy  | 71 lm/W | Total power | 17 W   |