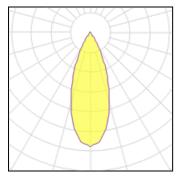

## 1 x LED

| I X LED            |         |             |         |
|--------------------|---------|-------------|---------|
| Nominal lamp power | 20 W    | LOR         | 100%    |
| Lamp flux          | 1960 lm | Total flux  | 1960 lm |
| Luminous efficacy  | 82 lm/W | Total power | 24 W    |
| CCT                | 3000 K  |             |         |
| CRI                | 90      |             |         |
|                    |         |             |         |