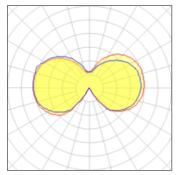

Light output 1 (integrated)

| Lamp type          | LED      | CCT         | 3000 K |
|--------------------|----------|-------------|--------|
| Nominal lamp power | 3 W      | CRI         | 80     |
| Total flux         | 300 lm   | LOR         | 100%   |
| Luminous efficacy  | 100 lm/W | ULOR        | 55%    |
|                    |          | Total power | 3 W    |