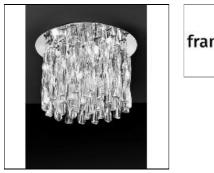

# Product data sheet

FL2175/4 GLACIAL FRANKLITE

IP 20 franklite

Glacial 380mm 4lt Flush Twisted clear glass rods suspended from a chrome finish flush ceiling plate. Suitable for dimming if used with mains voltage halogen lamps. LED G9 lamps may be used but suitability for dimming will depend on the lamp and switch used.