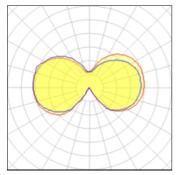

# Light output 2 (integrated)

| Lamp type          | LED      | CCT         | 3000 K |
|--------------------|----------|-------------|--------|
| Nominal lamp power | 3 W      | CRI         | 80     |
| Total flux         | 300 lm   | LOR         | 100%   |
| Luminous efficacy  | 100 lm/W | ULOR        | 55%    |
|                    |          | Total power | 3 W    |