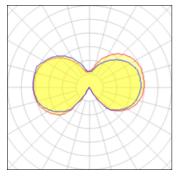

## Light output 3 (integrated)

| Lamp type          | LED      | CCT         | 3000 K |
|--------------------|----------|-------------|--------|
| Nominal lamp power | 3 W      | CRI         | 80     |
| Total flux         | 300 lm   | LOR         | 100%   |
| Luminous efficacy  | 100 lm/W | ULOR        | 55%    |
|                    |          | Total power | 3 W    |