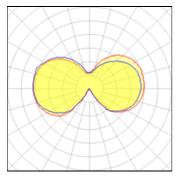

Light output 1 (integrated)

| Lamp type          | LED      | CCT         | 3000 K |
|--------------------|----------|-------------|--------|
| Nominal lamp power | 3 W      | CRI         | 80     |
| Total flux         | 300 lm   | LOR         | 100%   |
| Luminous efficacy  | 100 lm/W | ULOR        | 55%    |
|                    |          | Total power | 3 W    |

# Light output 2 (integrated)

| Lamp type          | LED      | CCT         | 3000 K |
|--------------------|----------|-------------|--------|
| Nominal lamp power | 3 W      | CRI         | 80     |
| Total flux         | 300 lm   | LOR         | 100%   |
| Luminous efficacy  | 100 lm/W | ULOR        | 55%    |
|                    |          | Total power | 3 W    |

## Light output 3 (integrated)

| Lamp type          | LED      | CCT         | 3000 K |
|--------------------|----------|-------------|--------|
| Nominal lamp power | 3 W      | CRI         | 80     |
| Total flux         | 300 lm   | LOR         | 100%   |
| Luminous efficacy  | 100 lm/W | ULOR        | 55%    |
|                    |          | Total power | 3 W    |

# Light output 4 (integrated)

| Lamp type          | LED      | CCT         | 3000 K |
|--------------------|----------|-------------|--------|
| Nominal lamp power | 3 W      | CRI         | 80     |
| Total flux         | 300 lm   | LOR         | 100%   |
| Luminous efficacy  | 100 lm/W | ULOR        | 55%    |
|                    |          | Total power | 3 W    |