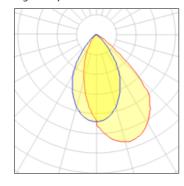

## Light output 1

| I X LED            |         |
|--------------------|---------|
| Nominal lamp power | 17.8 W  |
| Lamp flux          | 1300 lm |
| Luminous efficacy  | 73 lm/W |
| CCT                | 3000 K  |
| CRI                | 80      |
|                    |         |

| LOR         | 54%    |
|-------------|--------|
| Total flux  | 696 lm |
| Total power | 17.8 W |
|             |        |
|             |        |

Mounting mode

Ceiling recessed

Shape and measurements