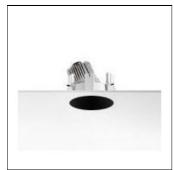

## Product data sheet

KAP 145 03.4475.74/PH LED/17,8W

FLOS

1 v I ED

Luminaire with embedded installations on ceilings for halogen lamps, metal halide and LED. The Easy Kap version, incorporates body injected in zamak with liquid paint finish and outer diameter of 105mm with opal glass diffuser. Pre-frame installation not necessary. The Kap version incorporates body injected in aluminium with liquid paint finish. It is available in two sizes: 105mm and 145mm, always in No Trim installation. Main view made of anodized gloss aluminium with diffuser element made in borosilicate glass. Lampholders with heatsink element in injected aluminium and embedment ring of the optical body in thermoplastic material. Finishings: white (B1), matt gold (GL), blue (BU) and black (74).