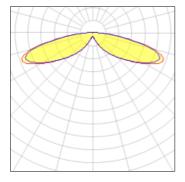

## Light output 1 (integrated)

| Lamp type          | LED      | CCT         | 5700 K |
|--------------------|----------|-------------|--------|
| Nominal lamp power | 31 W     | CRI         | 70     |
| Total flux         | 3863 lm  | LOR         | 100%   |
| Luminous efficacy  | 125 lm/W | ULOR        | 4%     |
|                    |          | Total power | 31 W   |
|                    |          |             |        |

| Mounting mode          | Electric           |
|------------------------|--------------------|
| Pole top mounted       | System power: 31 W |
| Shape and measurements | Protection         |
| Height: 10.00 in       | IP: 47             |
| Diameter: 14.00 in     |                    |