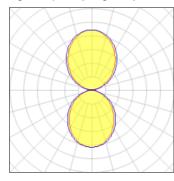

## Light output 1 (integrated)

| Lamp type          | LED      | CCT         | 3114 K  |
|--------------------|----------|-------------|---------|
| Nominal lamp power | 181.3 W  | CRI         | 83      |
| Total flux         | 18816 lm | LOR         | 100%    |
| Luminous efficacy  | 104 lm/W | ULOR        | 51%     |
|                    |          | Total power | 181.3 W |