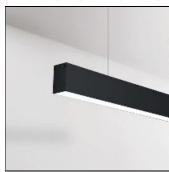

# Product data sheet

NOTUS 17 UP DOWN LINEAR LED 4551MM 830

**BRIGHT SPECIAL LIGHTING** 

Housing:Extruded aluminium Diffuser:Matt opal cover of extruded PMMA Control Gear:Built-in electronic power supply Watt:Max 2x131.2W Transmittance:70% IP:40 IK:04 • Optional accessories • LED replacement with tools Colors -10 White -20 Black -90 Anoxal matt Wood 1 Wood 2

#### Mounting mode

Pendant

#### Shape and measurements

Length: 178.94 in Width: 1.89 in Height: 4.09 in

### Design

Material impression: Aluminum

Color of housing: Black, White, Anthracite / graphite