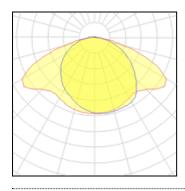

| LOR         | 78%     |
|-------------|---------|
| Total flux  | 2729 lm |
| Total power | 62 W    |
|             |         |

| 1 x High pressure sodium vapour lamp |         |  |
|--------------------------------------|---------|--|
| Nominal lamp power                   | 70 W    |  |
| Lamp flux                            | 5600 lm |  |
| Luminous efficacy                    | 53 lm/W |  |
| CCT                                  | 2000 K  |  |
| CRI                                  | 25      |  |

| LOR         | 78%     |
|-------------|---------|
| Total flux  | 4366 lm |
| Total power | 83 W    |
|             |         |

Mounting mode

Pole top mounted

Shape and measurements

Height: 16.54 in Diameter: 16.54 in Electric