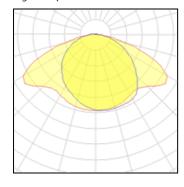

## Light output 1

| 1 x High pressure sodium vapour lamp |         |  |
|--------------------------------------|---------|--|
| Nominal lamp power                   | 50 W    |  |
| Lamp flux                            | 3500 lm |  |
| Luminous efficacy                    | 44 lm/W |  |
| CCT                                  | 2000 K  |  |
| CRI                                  | 25      |  |

| LOR         | 78%     |
|-------------|---------|
| Total flux  | 2729 lm |
| Total power | 62 W    |
|             |         |

| 1 x High pressure sodium vapour lamp |         |  |
|--------------------------------------|---------|--|
| Nominal lamp power                   | 70 W    |  |
| Lamp flux                            | 5600 lm |  |
| Luminous efficacy                    | 53 lm/W |  |
| CCT                                  | 2000 K  |  |
| CRI                                  | 25      |  |