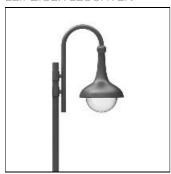

## Product data sheet

NADJA VII (1-ARMED BEADED) 9.876.2036.86

LEIPZIGER LEUCHTEN

Recommended mounting height 3.50 - 5.00 m, other heights please inquire. - High-quality mirror optics guarantee excellent illumination and glare protection - All designs to suit non-glare class KB1 - Aluminium luminaire body, inside white, outside painted in colour - Aluminium unit carrier, painted white - Special reflector made of highest grade aluminium, burnished, anodized - Impact-resistant polycarbonate attachment, UV-stabilized, transparent or beaded -Available in any RAL or DB colour without surcharge - Scope of supply includes painted special steel brackets - please order pole dia. 60 mm separately Voltage: 230V 50Hz Protected to: IP 55 Protection class: I/II Made to DIN VDE 0711 Luminaires generally compensatet

| LOR         | 78%     |
|-------------|---------|
| Total flux  | 4366 lm |
| Total power | 83 W    |
|             |         |

Mounting mode

Pole top mounted

Shape and measurements

Height: 16.54 in Diameter: 16.54 in Electric