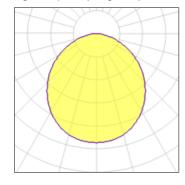

## Light output 1 (integrated)

| Lamp type          | LED      | CCT         | 4000 K |
|--------------------|----------|-------------|--------|
| Nominal lamp power | 25 W     | CRI         | 90     |
| Total flux         | 2793 lm  | LOR         | 100%   |
| Luminous efficacy  | 112 lm/W | Total power | 25 W   |