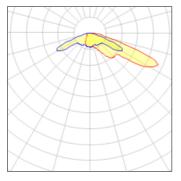

### Light output 1 (integrated)

| Lamp type          | LED     | CCT         | 4000 K |
|--------------------|---------|-------------|--------|
| Nominal lamp power | 25.9 W  | CRI         | 70     |
| Total flux         | 1961 lm | LOR         | 100%   |
| Luminous efficacy  | 76 lm/W | Total power | 25.9 W |