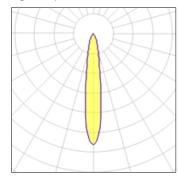

## Light output 1

| I x LED            |         |
|--------------------|---------|
| Nominal lamp power | 33 W    |
| Lamp flux          | 3000 lm |
| Luminous efficacy  | 76 lm/W |
| CCT                | 3000 K  |
| CRI                | 90      |

| LOR         |    | 84%   |
|-------------|----|-------|
| Total flux  | 25 | 09 In |
| Total power |    | 33 V  |
|             |    |       |

Mounting mode

Ceiling mounted, Contact rail

Shape and measurements