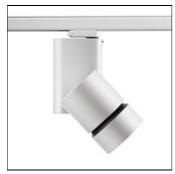

## Product data sheet

SOLID PURE 09.2720 LED ARRAY 33W 15°

FLOS

Spotlight to be installed on 3-circuit-track with LED Light source. Integrated power supply 220-240,50-60Hz.