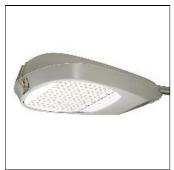

## Product data sheet

RL LED ROADWAY LARGE CUTOFF COBRAHEAD LDRL-T4-E03-E-7060

**COOPER LIGHTING** 

Die-cast aluminum housing and door with stainless steel bail latch, Optical design creates consistent distribution and scalability, Choice of 12 high-efficiency, patented AccuLED Optics™, Standard in 4000K (+/- 275K) CCT and nominal 70 CRI, IP66 Rated LightBARs, Suitable for operation in -40°C to 40°C ambient environments, 120-277V 50/60Hz, 347V 60Hz or 480V 60Hz operation, Proprietary circuit module withstands 10kV of transient line surge, Five-year warranty

Mounting mode

Pole top mounted

Shape and measurements

Length: 2.04 in Width: 12.00 in Height: 0.39 in

Adjustability

Fixed

Electric

System power: 75.2 W