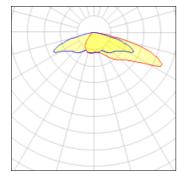

## Light output 1 (integrated)

| Lamp type          | LED      | CCT         | 3000 K |
|--------------------|----------|-------------|--------|
| Nominal lamp power | 75.2 W   | CRI         | 75     |
| Total flux         | 9046 lm  | LOR         | 100%   |
| Luminous efficacy  | 120 lm/W | Total power | 75.2 W |