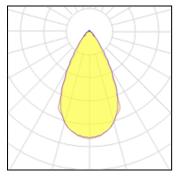

## 1 x LED

IP 20

| TALLD              |          |             |          |
|--------------------|----------|-------------|----------|
| Nominal lamp power | 160 W    | LOR         | 87%      |
| Lamp flux          | 21600 lm | Total flux  | 18865 lm |
| Luminous efficacy  | 112 lm/W | Total power | 168.79 W |
| CCT                | 4948 K   |             |          |
| CRI                | 99       |             |          |
|                    |          |             |          |