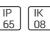

# Product data sheet

BG3S (CYLINDER) BG3S

ROOSTER LIGHTING







Our BG3S bollard is best for parks, courtyards and trails.

## Light output 1 (integrated)



| Lamp type          | LED     | C |
|--------------------|---------|---|
| Nominal lamp power | 10.2 W  | C |
| Total flux         | 875 lm  | L |
| Luminous efficacy  | 86 lm/W | L |
|                    |         |   |

| LED     | CCT         | 3000 K |
|---------|-------------|--------|
| 10.2 W  | CRI         | 83     |
| 875 lm  | LOR         | 100%   |
| 86 lm/W | ULOR        | 22%    |
|         | Total power | 10.2 W |

#### Mounting mode

Standing / Bollard

## Shape and measurements

Length: 6.53 in Width: 6.52 in Height: 13.80 in

## Adjustability

Fixed

#### Electric

System power: 10.2 W Appliance Class: 0

#### Protection

IP: 65 IK: 08