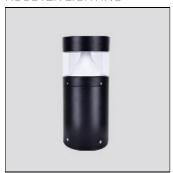

# Product data sheet

BG3S (CYLINDER) BG3S

ROOSTER LIGHTING

Our BG3S bollard is best for parks, courtyards and trails.

#### Mounting mode

Standing / Bollard

## Shape and measurements

Length: 6.53 in Width: 6.52 in Height: 13.80 in