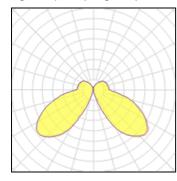

## Light output 1 (integrated)

| Lamp type          | LED     | C |
|--------------------|---------|---|
| Nominal lamp power | 10.2 W  | C |
| Total flux         | 875 lm  | L |
| Luminous efficacy  | 86 lm/W | L |
|                    |         |   |

| LED     | CCT         | 3000 K |
|---------|-------------|--------|
| 10.2 W  | CRI         | 83     |
| 875 lm  | LOR         | 100%   |
| 86 lm/W | ULOR        | 22%    |
|         | Total power | 10.2 W |