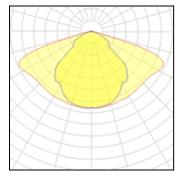

## Light output 1

## 1 x LED

| I X EED            |          |             |         |
|--------------------|----------|-------------|---------|
| Nominal lamp power | 60 W     | LOR         | 84%     |
| Lamp flux          | 8400 lm  | Total flux  | 7083 lm |
| Luminous efficacy  | 108 lm/W | Total power | 65.84 W |
| CCT                | 4948 K   |             |         |
| CRI                | 99       |             |         |
|                    |          |             |         |