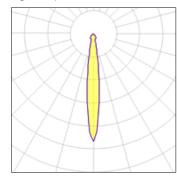

#### Light output 1

| I x LED            |         |
|--------------------|---------|
| Nominal lamp power | 14 W    |
| Lamp flux          | 1448 lm |
| Luminous efficacy  | 75 lm/W |
| CCT                | 2700 K  |
| CRI                | 90      |

| LOR         | 99%     |
|-------------|---------|
| Total flux  | 1432 lm |
| Total power | 19 W    |
|             |         |