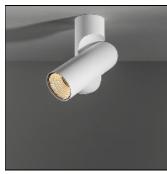

# Product data sheet

SEMIH 86 LED 2700K SPOT GI BLACK STRUC 13180032

MODULAR

Yin and Yang in one stylish fixture Just like in the yin-yang symbol, an S-shaped line divides Semih into two equal, yet opposite, sections: the hard, solid part mounted to the ceiling and the soft, round lamp housing, which can be easily pointed in the direction of specific objects or places. Adding a sense of softness and style to any interior, Semih is exceptionally easy to install, thanks to strong mounting magnets.

## Mounting mode

Ceiling mounted

# Adjustability

Tiltable

## Design

Color of housing: Black, White

Designer: Modular Lighting Instruments