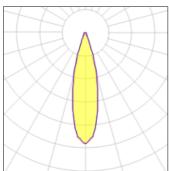

## Light output 1

| 3 W     | LOR                                                             | 49%                                                                                       |
|---------|-----------------------------------------------------------------|-------------------------------------------------------------------------------------------|
| 313 lm  | Total flux                                                      | 152 lm                                                                                    |
| 51 lm/W | Total power                                                     | 3 W                                                                                       |
| 2700 K  |                                                                 |                                                                                           |
| 90      |                                                                 |                                                                                           |
|         |                                                                 |                                                                                           |
|         |                                                                 |                                                                                           |
|         |                                                                 |                                                                                           |
|         |                                                                 |                                                                                           |
|         |                                                                 |                                                                                           |
| 4.4 W   | LOR                                                             | 49%                                                                                       |
| 423 lm  | Total flux                                                      | 205 lm                                                                                    |
| 47 lm/W | Total power                                                     | 4.4 W                                                                                     |
| 2700 K  |                                                                 |                                                                                           |
| 90      |                                                                 |                                                                                           |
|         | 313 lm<br>51 lm/W<br>2700 K<br>90<br>4.4 W<br>423 lm<br>47 lm/W | 313 lmTotal flux51 lm/WTotal power2700 K9090LOR4.4 WLOR423 lmTotal flux47 lm/WTotal power |