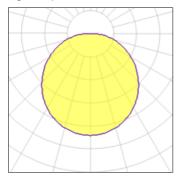

#### Light output 1

#### 1 x Compact fluorescent lamp

| 88 W    | LOR                          | 53%                                                 |
|---------|------------------------------|-----------------------------------------------------|
| 7800 lm | Total flux                   | 4142 lm                                             |
| 89 lm/W | Total power                  | 88 W                                                |
| 4000 K  |                              |                                                     |
| 80      |                              |                                                     |
|         | 7800 lm<br>89 lm/W<br>4000 K | 7800 lm Total flux<br>89 lm/W Total power<br>4000 K |